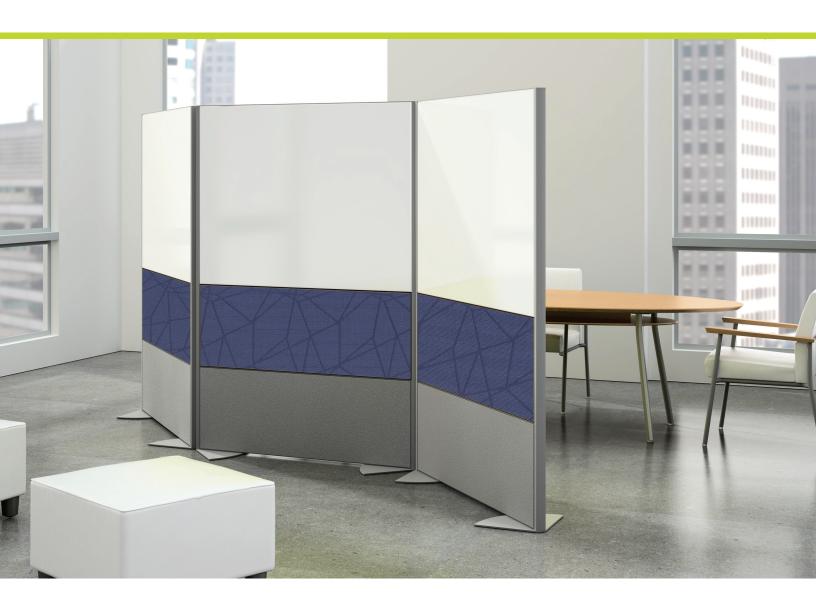

# CONNECT SPACE CREATORS™

Double-Sided Movable Room Dividers

### Features and Benefits

- A functional, movable environment that can be reconfigured at a moment's notice
- Personalize the look to meet individual needs
- · Stand alone or group together
- Top connector allows multiple Space Creators to be joined together
- Panels extend to the floor for complete privacy
- · Flat, steel foot plate provides stability
- LCS<sup>3</sup> Porcelain and Claridge Glass are GREENGUARD certified, eco-friendly, and emit no VOC's