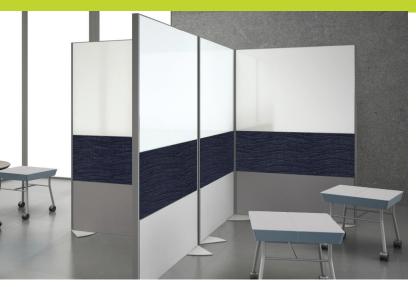

### Features and Benefits

- A functional, movable environment that can be reconfigured at a moment's notice
- Personalize the look to meet individual needs
- · Stand alone or group together
- Top connector allows multiple Space Creators to be joined together
- Panels extend to the floor for complete privacy
- · Flat, steel foot plate provides stability
- LCS<sup>3</sup> Porcelain and Claridge Glass are GREENGUARD certified, eco-friendly, and emit no VOC's