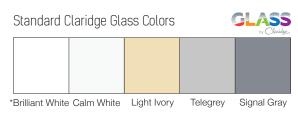

# CONNECT Space Creators<sup>™</sup> Let Your Ideas Flow<sup>™</sup>

Panel Variations

Configuration Examples

\*Standard glass markerboard color comes in Brilliant White

Available in 180 optional colors and unlimited custom