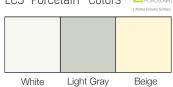

## Product Highlights

- Best in class writing surfaces, LCS<sup>3</sup> Porcelain enamel steel and Claridge Glass
- Tackboards in Claridge Cork, Guilford, Carnegie or preapproved COM fabrics
- Uprights and narrow face aluminum trim in satin anodized finish
- Specify 1, 2, 3 or 4 panel configuration
- Mix and match marker and tack surfaces on either side of the panels