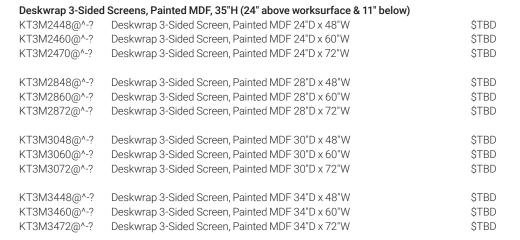

## **Deskwrap 3-Sided Screens**

D Warm Blue no charge no laminate match

Product Specifications

- > Screens are 34"H with 24" above worksurface and 11" below
- Actual screen dimensions are 1-1/8" undersized on the depth and 1-1/2" on the width to fit on Enwork's worksurface application R. If not using Enwork tops, contact designteam@enwork.com to verify size.
- > 28" and 34" screens protrude 4" off the front of the worksurface
- > Screens with roof contain 11.75" overhead. Roof angle is 10 degrees.
- > Acoustic material is 1/2" thick.
- > Paint used on Painted MDF contains silver additive for its antimicrobial properties.

#### Ordering Information:

- > Screens are compatible on worksurfaces with standard scallops; and full scallops
- > A freight fee of \$150 net is assessed on orders less than \$1500 net. See page 5.

| > A freight fee of \$15                | o net is assessed on orders less than \$1500 net. See page 5.                                                                                                        | List Price                 |
|----------------------------------------|----------------------------------------------------------------------------------------------------------------------------------------------------------------------|----------------------------|
| Part Number                            | Description                                                                                                                                                          | (US\$)                     |
| Deskwrap 3-Sideo                       | d Screens, Frosted Acrylic, 35"H (24" above worksurface & 11" below)                                                                                                 |                            |
| KT3A2448@^                             | Deskwrap 3-Sided Screen, Frosted Acrylic 24"D x 48"W                                                                                                                 | \$1604                     |
| KT3A2460@^                             | Deskwrap 3-Sided Screen, Frosted Acrylic 24"D x 60"W                                                                                                                 | \$1654                     |
| KT3A2472@?                             | Deskwrap 3-Sided Screen, Frosted Acrylic 24"D x 72"W                                                                                                                 | \$1703                     |
| KT3A2848@^                             | Deskwrap 3-Sided Screen, Frosted Acrylic 28"D x 48"W                                                                                                                 | \$1654                     |
| KT3A2860@^                             | Deskwrap 3-Sided Screen, Frosted Acrylic 28"D x 60"W                                                                                                                 | \$1654                     |
| KT3A2872@^                             | Deskwrap 3-Sided Screen, Frosted Acrylic 28"D x 72"W                                                                                                                 | \$1787                     |
| KT3A3048@^                             | Deskwrap 3-Sided Screen, Frosted Acrylic 30"D x 48"W                                                                                                                 | \$1654                     |
| KT3A3060@^                             | Deskwrap 3-Sided Screen, Frosted Acrylic 30"D x 60"W                                                                                                                 | \$1654                     |
| KT3A3072@^                             | Deskwrap 3-Sided Screen, Frosted Acrylic 30"D x 72"W                                                                                                                 | \$1787                     |
| KT3A3448@^<br>KT3A3460@^<br>KT3A3472@^ | Deskwrap 3-Sided Screen, Frosted Acrylic 34"D x 48"W<br>Deskwrap 3-Sided Screen, Frosted Acrylic 34"D x 60"W<br>Deskwrap 3-Sided Screen, Frosted Acrylic 34"D x 72"W | \$1852<br>\$2002<br>\$2208 |