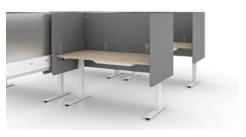

## **Deskwrap 3-Sided Screens**

D Warm Blue no charge no laminate match

Product Specifications

- > Screens are 34"H with 24" above worksurface and 11" below
- Actual screen dimensions are 1-1/8" undersized on the depth and 1-1/2" on the width to fit on Enwork's worksurface application R. If not using Enwork tops, contact designteam@enwork.com to verify size.
- > 28" and 34" screens protrude 4" off the front of the worksurface
- > Screens with roof contain 11.75" overhead. Roof angle is 10 degrees.
- > Acoustic material is 1/2" thick.
- > Paint used on Painted MDF contains silver additive for its antimicrobial properties.