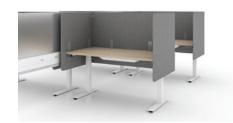

## **Deskwrap 1-Sided Screens**

#### **Product Specifications**

- > Screens are 34"H with 24" above worksurface and 11" below
- > Actual screen dimensions are 1-1/8" undersized on the depth to fit on Enwork's worksurface application R. If not using Enwork tops, contact designteam@enwork.com to verify size.
- > 28" and 34" screens protrude 4" off the front of the worksurface
- > Acoustic material is 1/2" thick.
- > Paint used on Painted MDF contains silver additive for its antimicrobial properties.

#### Ordering Information:

- > Screens are compatible on worksurfaces with standard scallops; and full scallops
- > A freight fee of \$150 net is assessed on orders less than \$1500 net. See page 5.

| Part Number     | Description                                                                                                                             | (US\$) |
|-----------------|-----------------------------------------------------------------------------------------------------------------------------------------|--------|
| Deskwrap 1-Side | d Screens, Frosted Acrylic, 35"H, (24" above worksurface & 11" Below)                                                                   |        |
| KT1A24@^        | Deskwrap 1-Sided Screen, Frosted Acrylic 24"W                                                                                           | \$384  |
| KT1A28@^        | Deskwrap 1-Sided Screen, Frosted Acrylic, 28"W                                                                                          | \$410  |
| KT1A30@^        | Deskwrap 1-Sided Screen, Frosted Acrylic, 30"W                                                                                          | \$410  |
| KT1A34@^        | Deskwrap 1-Sided Screen, Frosted Acrylic, 34"W                                                                                          | \$570  |
|                 | sions are 1-1/8" undersized on the width. Use with worksurface application suffix loreens protrude 4" off the front of the worksurface. | 3.     |
| •               | d Screens, Acoustic, 35"H, 24" above worksurface & 11" Below                                                                            | 0067   |