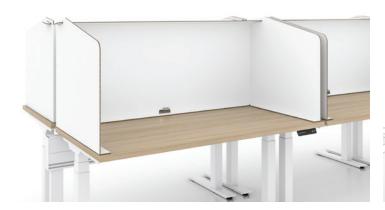

## **Desktop 3-Sided Screens**

#### **Product Specifications**

- > Screens are 24"H and sit on top of the worksurface
- Actual screen dimensions are 1-1/8" undersized on both the width and depth to fit on Enwork height-adjustable freestanding tables. If not using Enwork tops, contact designteam@enwork.com to verify size.
- > Screens with roof contain 11.75" overhead. Roof angle is 10 degrees.
- Acoustic material is 1/2" thick.
- Paint used on Painted MDF contains silver additive for its antimicrobial properties.