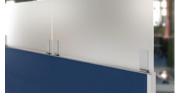

## **Desktop 1-Sided Screens**

### **Product Specifications**

- > Screens are 24"H and sit on top of the worksurface
- > Actual screen dimensions are 1-1/8" undersized on the width to fit on Enwork height-adjustable freestanding tables. If not using Enwork tops, contact designteam@enwork.com to verify size.
- > Acoustic material is 1/2" thick.
- > 28" and 34" screens protrude 4" off the front of the worksurface