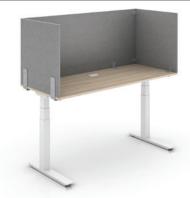

## **Deskwrap 1-Sided Screens**

#### **Product Specifications**

- > Screens are 34"H with 24" above worksurface and 11" below
- > Actual screen dimensions are 1-1/8" undersized on the depth to fit on Enwork's worksurface application R. If not using Enwork tops, contact designteam@enwork.com to verify size.
- > 28" and 34" screens protrude 4" off the front of the worksurface
- > Acoustic material is 1/2" thick.
- > Paint used on Painted MDF contains silver additive for its antimicrobial properties.

#### Ordering Information:

- > Screens are compatible on worksurfaces with standard scallops; and full scallops
- > A freight fee of \$150 net is assessed on orders less than \$1500 net. See page 5.

| Part Number     | Description                                                                                                                             | (US\$) |
|-----------------|-----------------------------------------------------------------------------------------------------------------------------------------|--------|
| Deskwrap 1-Side | d Screens, Frosted Acrylic, 35"H, (24" above worksurface & 11" Below)                                                                   |        |
| KT1A24@^        | Deskwrap 1-Sided Screen, Frosted Acrylic 24"W                                                                                           | \$384  |
| KT1A28@^        | Deskwrap 1-Sided Screen, Frosted Acrylic, 28"W                                                                                          | \$410  |
| KT1A30@^        | Deskwrap 1-Sided Screen, Frosted Acrylic, 30"W                                                                                          | \$410  |
| KT1A34@^        | Deskwrap 1-Sided Screen, Frosted Acrylic, 34"W                                                                                          | \$570  |
|                 | sions are 1-1/8" undersized on the width. Use with worksurface application suffix loreens protrude 4" off the front of the worksurface. | 3.     |
| •               | d Screens, Acoustic, 35"H, 24" above worksurface & 11" Below                                                                            | 0067   |