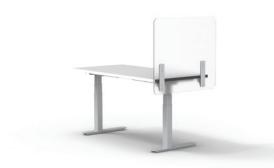

## **Desktop 1-Sided Screens**

### **Product Specifications**

- > Screens are 24"H and sit on top of the worksurface
- > Actual screen dimensions are 1-1/8" undersized on the width to fit on Enwork height-adjustable freestanding tables. If not using Enwork tops, contact designteam@enwork.com to verify size.
- > Acoustic material is 1/2" thick.
- > 28" and 34" screens protrude 4" off the front of the worksurface

### Ordering Information:

- > Screens are compatible on worksurfaces with standard scallops; or full scallops
- > A freight fee of \$150 net is assessed on orders less than \$1500 net. See page 5.

| Part Number     | Description                                   | List Price<br>(US\$) |
|-----------------|-----------------------------------------------|----------------------|
| Desktop 1-Sideo | Screens, Frosted Acrylic, 24"H                |                      |
| SCSA24@^        | Desktop 1-Sided Screen, Frosted Acrylic 24"W  | \$323                |
| SCSA28@^        | Desktop 1-Sided Screen, Frosted Acrylic, 28"W | \$364                |
| SCSA30@^        | Desktop 1-Sided Screen, Frosted Acrylic, 30"W | \$364                |
| SCSA34@^        | Desktop 1-Sided Screen, Frosted Acrylic, 34"W | \$390                |