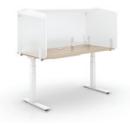

## **Desktop 1-Sided Screens**

### **Product Specifications**

- > Screens are 24"H and sit on top of the worksurface
- > Actual screen dimensions are 1-1/8" undersized on the width to fit on Enwork height-adjustable freestanding tables. If not using Enwork tops, contact designteam@enwork.com to verify size.
- > Acoustic material is 1/2" thick.
- > 28" and 34" screens protrude 4" off the front of the worksurface

### Ordering Information:

- > Screens are compatible on worksurfaces with standard scallops; or full scallops
- > A freight fee of \$150 net is assessed on orders less than \$1500 net. See page 5.

| Part Number     | Description                                   | List Price<br>(US\$) |
|-----------------|-----------------------------------------------|----------------------|
| Desktop 1-Sideo | Screens, Frosted Acrylic, 24"H                |                      |
| SCSA24@^        | Desktop 1-Sided Screen, Frosted Acrylic 24"W  | \$323                |
| SCSA28@^        | Desktop 1-Sided Screen, Frosted Acrylic, 28"W | \$364                |
| SCSA30@^        | Desktop 1-Sided Screen, Frosted Acrylic, 30"W | \$364                |
| SCSA34@^        | Desktop 1-Sided Screen, Frosted Acrylic, 34"W | \$390                |