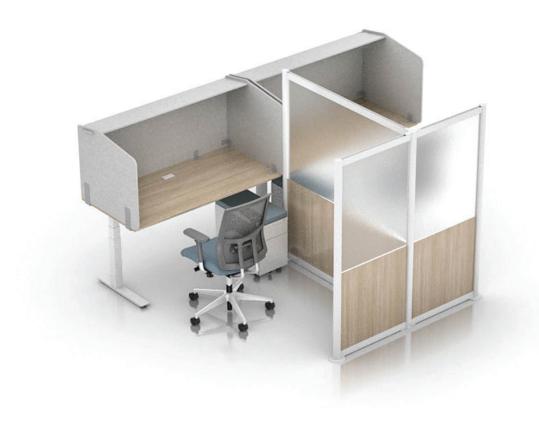

## **Desktop 1-Sided Screens**

### **Product Specifications**

- > Screens are 24"H and sit on top of the worksurface
- > Actual screen dimensions are 1-1/8" undersized on the width to fit on Enwork height-adjustable freestanding tables. If not using Enwork tops, contact designteam@enwork.com to verify size.
- > Acoustic material is 1/2" thick.
- > 28" and 34" screens protrude 4" off the front of the worksurface

#### **Product Specifications**

- > Screens are 24"H and sit on top of the worksurface
- Actual screen dimensions are 1-1/8" undersized on both the width and depth to fit on Enwork height-adjustable freestanding tables. If not using Enwork tops, contact designteam@enwork.com to verify size.
- > Screens with roof contain 11.75" overhead. Roof angle is 10 degrees.
- Acoustic material is 1/2" thick.
- Paint used on Painted MDF contains silver additive for its antimicrobial properties.

#### **Product Specifications**

- > Screens are 34"H with 24" above worksurface and 11" below
- > Actual screen dimensions are 1-1/8" undersized on the depth to fit on Enwork's worksurface application R. If not using Enwork tops, contact designteam@enwork.com to verify size.
- > 28" and 34" screens protrude 4" off the front of the worksurface
- > Acoustic material is 1/2" thick.
- > Paint used on Painted MDF contains silver additive for its antimicrobial properties.

D Warm Blue no charge no laminate match

Product Specifications

- > Screens are 34"H with 24" above worksurface and 11" below
- Actual screen dimensions are 1-1/8" undersized on the depth and 1-1/2" on the width to fit on Enwork's worksurface application R. If not using Enwork tops, contact designteam@enwork.com to verify size.
- > 28" and 34" screens protrude 4" off the front of the worksurface
- > Screens with roof contain 11.75" overhead. Roof angle is 10 degrees.
- > Acoustic material is 1/2" thick.
- > Paint used on Painted MDF contains silver additive for its antimicrobial properties.