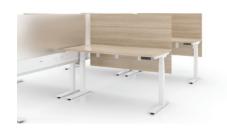

## **Desktop 3-Sided Screens**

#### **Product Specifications**

- > Screens are 24"H and sit on top of the worksurface
- Actual screen dimensions are 1-1/8" undersized on both the width and depth to fit on Enwork height-adjustable freestanding tables. If not using Enwork tops, contact designteam@enwork.com to verify size.
- > Screens with roof contain 11.75" overhead. Roof angle is 10 degrees.
- Acoustic material is 1/2" thick.
- Paint used on Painted MDF contains silver additive for its antimicrobial properties.

#### Ordering Information:

- Screens are compatible on worksurfaces with standard scallops; or full scallops
- > A freight fee of \$150 net is assessed on orders less than \$1500 net. See page 5.

| Part Number     | Description                                                                      | List Price<br>(US\$) |
|-----------------|----------------------------------------------------------------------------------|----------------------|
| Desktop 3-Sided | Screen, Frosted Acrylic, 24"H                                                    |                      |
| SCEA2248@^      | Desktop, 3-Sided Screen, Frosted Acrylic, 22"D x 48"W                            | \$1134               |
| SCEA2260@^      | Desktop, 3-Sided Screen, Frosted Acrylic, 22"D x 60"W                            | \$1134               |
| SCEA2272@^      | Desktop, 3-Sided Screen, Frosted Acrylic, 22"D x 72"W                            | \$1381               |
| SCEA2848@^      | Desktop, 3-Sided Screen, Frosted Acrylic, 28"D x 48"W                            | \$1200               |
| SCEA2860@^      | Desktop, 3-Sided Screen, Frosted Acrylic, 28"D x 60"W                            | \$1262               |
| SCEA2872@^      | Desktop, 3-Sided Screen, Frosted Acrylic, 28"D x 72"W                            | \$1431               |
|                 | sions are 1-1/8" undersized on the depth and width.<br>ace application suffix B. |                      |
| Desktop 3-Sided | Screen, Acoustic, 24"H                                                           |                      |
| SCET2248@^&     | Desktop, 3-Sided Screen, Acoustic, 22"D x 48"W                                   | \$808                |
| SCET2260@^&     | Desktop, 3-Sided Screen, Acoustic, 22D x 60"W                                    | \$989                |
| SCET2272@^&     | Desktop, 3-Sided Screen, Acoustic, 22"D x 72"W                                   | \$1088               |
| SCET2848@^&     | Desktop, 3-Sided Screen, Acoustic, 28"D x 48"W                                   | \$907                |
| SCET2860@^&     | Desktop, 3-Sided Screen, Acoustic, 28"D x 60"W                                   | \$989                |
| SCET2872@^&     | Desktop, 3-Sided Screen, Acoustic, 28"D x 72"W                                   | \$1088               |
| Desktop 3-Sided | Screen, Laminate, 24"H                                                           |                      |
| SCEL2248@^#     | Desktop, 3-Sided Screen, Laminate, 22"D x 48"W                                   | \$811                |
| SCEL2260@^#     | Desktop, 3-Sided Screen, Laminate, 22"D x 60"W                                   | \$890                |
| SCEL2272@^#     | Desktop, 3-Sided Screen, Laminate, 22"D x 72"W                                   | \$970                |
| SCEL2848@^#     | Desktop, 3-Sided Screen, Laminate, 28"D x 48"W                                   | \$811                |
| SCEL2860@^#     | Desktop, 3-Sided Screen, Laminate, 28"D x 60"W                                   | \$890                |
| SCEL2872@^#     | Desktop, 3-Sided Screen, Laminate, 28"D x 72"W                                   | \$1088               |