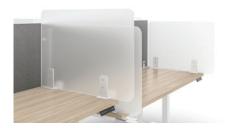

## **Desktop 3-Sided Screens**

#### **Product Specifications**

- > Screens are 24"H and sit on top of the worksurface
- Actual screen dimensions are 1-1/8" undersized on both the width and depth to fit on Enwork height-adjustable freestanding tables. If not using Enwork tops, contact designteam@enwork.com to verify size.
- > Screens with roof contain 11.75" overhead. Roof angle is 10 degrees.
- Acoustic material is 1/2" thick.
- Paint used on Painted MDF contains silver additive for its antimicrobial properties.