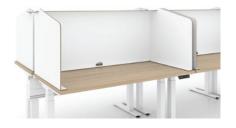

## **Desktop 3-Sided Screens**

#### **Product Specifications**

- > Screens are 24"H and sit on top of the worksurface
- Actual screen dimensions are 1-1/8" undersized on both the width and depth to fit on Enwork height-adjustable freestanding tables. If not using Enwork tops, contact designteam@enwork.com to verify size.
- > Screens with roof contain 11.75" overhead. Roof angle is 10 degrees.
- Acoustic material is 1/2" thick.
- Paint used on Painted MDF contains silver additive for its antimicrobial properties.

#### Ordering Information:

- Screens are compatible on worksurfaces with standard scallops; or full scallops
- > A freight fee of \$150 net is assessed on orders less than \$1500 net. See page 5.

| Part Number     | Description                                                                      | List Price<br>(US\$) |
|-----------------|----------------------------------------------------------------------------------|----------------------|
| Desktop 3-Sided | Screen, Frosted Acrylic, 24"H                                                    |                      |
| SCEA2248@^      | Desktop, 3-Sided Screen, Frosted Acrylic, 22"D x 48"W                            | \$1134               |
| SCEA2260@^      | Desktop, 3-Sided Screen, Frosted Acrylic, 22"D x 60"W                            | \$1134               |
| SCEA2272@^      | Desktop, 3-Sided Screen, Frosted Acrylic, 22"D x 72"W                            | \$1381               |
| SCEA2848@^      | Desktop, 3-Sided Screen, Frosted Acrylic, 28"D x 48"W                            | \$1200               |
| SCEA2860@^      | Desktop, 3-Sided Screen, Frosted Acrylic, 28"D x 60"W                            | \$1262               |
| SCEA2872@^      | Desktop, 3-Sided Screen, Frosted Acrylic, 28"D x 72"W                            | \$1431               |
|                 | sions are 1-1/8" undersized on the depth and width.<br>ace application suffix B. |                      |
| Desktop 3-Sided | Screen, Acoustic, 24"H                                                           |                      |
| SCET2248@^&     | Desktop, 3-Sided Screen, Acoustic, 22"D x 48"W                                   | \$808                |
| SCET2260@^&     | Desktop, 3-Sided Screen, Acoustic, 22D x 60"W                                    | \$989                |
| SCET2272@^&     | Desktop, 3-Sided Screen, Acoustic, 22"D x 72"W                                   | \$1088               |
| SCET2848@^&     | Desktop, 3-Sided Screen, Acoustic, 28"D x 48"W                                   | \$907                |
| SCET2860@^&     | Desktop, 3-Sided Screen, Acoustic, 28"D x 60"W                                   | \$989                |
| SCET2872@^&     | Desktop, 3-Sided Screen, Acoustic, 28"D x 72"W                                   | \$1088               |
| Desktop 3-Sided | Screen, Laminate, 24"H                                                           |                      |
| SCEL2248@^#     | Desktop, 3-Sided Screen, Laminate, 22"D x 48"W                                   | \$811                |
| SCEL2260@^#     | Desktop, 3-Sided Screen, Laminate, 22"D x 60"W                                   | \$890                |
| SCEL2272@^#     | Desktop, 3-Sided Screen, Laminate, 22"D x 72"W                                   | \$970                |
| SCEL2848@^#     | Desktop, 3-Sided Screen, Laminate, 28"D x 48"W                                   | \$811                |
| SCEL2860@^#     | Desktop, 3-Sided Screen, Laminate, 28"D x 60"W                                   | \$890                |
| SCEL2872@^#     | Desktop, 3-Sided Screen, Laminate, 28"D x 72"W                                   | \$1088               |