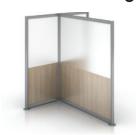

## Zori Freestanding Single and L-Shaped Screens

#### **Product Specifications**

US Patent: DS875,449

- Screens are made of extruded aluminum painted frames with Frosted Acrylic, acoustic, Frosted Acrylic w/ laminate lower, or acoustic w/ laminate lower panels.
- Lower laminate portion is 29"H.
- Mobile screens utilize Zori feet; non-mobile screens have low profile steel plates.
- Polished aluminum accent foot trim is available on mobile screens.