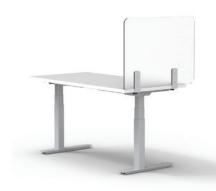

## **Desktop 1-Sided Screens**

### **Product Specifications**

- > Screens are 24"H and sit on top of the worksurface
- > Actual screen dimensions are 1-1/8" undersized on the width to fit on Enwork height-adjustable freestanding tables. If not using Enwork tops, contact designteam@enwork.com to verify size.
- > Acoustic material is 1/2" thick.
- > 28" and 34" screens protrude 4" off the front of the worksurface

### Ordering Information:

- > Screens are compatible on worksurfaces with standard scallops; or full scallops
- > A freight fee of \$150 net is assessed on orders less than \$1500 net. See page 5.

| Part Number     | Description                                   | List Price<br>(US\$) |
|-----------------|-----------------------------------------------|----------------------|
| Desktop 1-Sideo | Screens, Frosted Acrylic, 24"H                |                      |
| SCSA24@^        | Desktop 1-Sided Screen, Frosted Acrylic 24"W  | \$323                |
| SCSA28@^        | Desktop 1-Sided Screen, Frosted Acrylic, 28"W | \$364                |
| SCSA30@^        | Desktop 1-Sided Screen, Frosted Acrylic, 30"W | \$364                |
| SCSA34@^        | Desktop 1-Sided Screen, Frosted Acrylic, 34"W | \$390                |