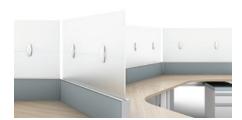

## Zori Freestanding Single and L-Shaped Screens

#### **Product Specifications**

US Patent: DS875,449

- Screens are made of extruded aluminum painted frames with Frosted Acrylic, acoustic, Frosted Acrylic w/ laminate lower, or acoustic w/ laminate lower panels.
- Lower laminate portion is 29"H.
- Mobile screens utilize Zori feet; non-mobile screens have low profile steel plates.
- Polished aluminum accent foot trim is available on mobile screens.