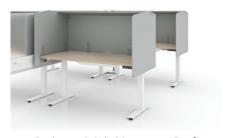

## **Deskwrap 3-Sided Screens**

D Warm Blue no charge no laminate match

Product Specifications

- > Screens are 34"H with 24" above worksurface and 11" below
- Actual screen dimensions are 1-1/8" undersized on the depth and 1-1/2" on the width to fit on Enwork's worksurface application R. If not using Enwork tops, contact designteam@enwork.com to verify size.
- > 28" and 34" screens protrude 4" off the front of the worksurface
- > Screens with roof contain 11.75" overhead. Roof angle is 10 degrees.
- > Acoustic material is 1/2" thick.
- > Paint used on Painted MDF contains silver additive for its antimicrobial properties.