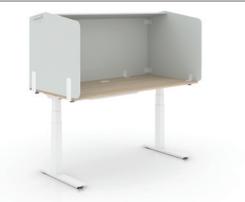

## **Deskwrap 3-Sided Screens**

D Warm Blue no charge no laminate match

Product Specifications

- > Screens are 34"H with 24" above worksurface and 11" below
- Actual screen dimensions are 1-1/8" undersized on the depth and 1-1/2" on the width to fit on Enwork's worksurface application R. If not using Enwork tops, contact designteam@enwork.com to verify size.
- > 28" and 34" screens protrude 4" off the front of the worksurface
- > Screens with roof contain 11.75" overhead. Roof angle is 10 degrees.
- > Acoustic material is 1/2" thick.
- > Paint used on Painted MDF contains silver additive for its antimicrobial properties.

#### Ordering Information:

- > Screens are compatible on worksurfaces with standard scallops; and full scallops
- > A freight fee of \$150 net is assessed on orders less than \$1500 net. See page 5.

| > A freight fee of \$15                | o net is assessed on orders less than \$1500 net. See page 5.                                                                                                        | List Price                 |
|----------------------------------------|----------------------------------------------------------------------------------------------------------------------------------------------------------------------|----------------------------|
| Part Number                            | Description                                                                                                                                                          | (US\$)                     |
| Deskwrap 3-Sideo                       | d Screens, Frosted Acrylic, 35"H (24" above worksurface & 11" below)                                                                                                 |                            |
| KT3A2448@^                             | Deskwrap 3-Sided Screen, Frosted Acrylic 24"D x 48"W                                                                                                                 | \$1604                     |
| KT3A2460@^                             | Deskwrap 3-Sided Screen, Frosted Acrylic 24"D x 60"W                                                                                                                 | \$1654                     |
| KT3A2472@?                             | Deskwrap 3-Sided Screen, Frosted Acrylic 24"D x 72"W                                                                                                                 | \$1703                     |
| KT3A2848@^                             | Deskwrap 3-Sided Screen, Frosted Acrylic 28"D x 48"W                                                                                                                 | \$1654                     |
| KT3A2860@^                             | Deskwrap 3-Sided Screen, Frosted Acrylic 28"D x 60"W                                                                                                                 | \$1654                     |
| KT3A2872@^                             | Deskwrap 3-Sided Screen, Frosted Acrylic 28"D x 72"W                                                                                                                 | \$1787                     |
| KT3A3048@^                             | Deskwrap 3-Sided Screen, Frosted Acrylic 30"D x 48"W                                                                                                                 | \$1654                     |
| KT3A3060@^                             | Deskwrap 3-Sided Screen, Frosted Acrylic 30"D x 60"W                                                                                                                 | \$1654                     |
| KT3A3072@^                             | Deskwrap 3-Sided Screen, Frosted Acrylic 30"D x 72"W                                                                                                                 | \$1787                     |
| KT3A3448@^<br>KT3A3460@^<br>KT3A3472@^ | Deskwrap 3-Sided Screen, Frosted Acrylic 34"D x 48"W<br>Deskwrap 3-Sided Screen, Frosted Acrylic 34"D x 60"W<br>Deskwrap 3-Sided Screen, Frosted Acrylic 34"D x 72"W | \$1852<br>\$2002<br>\$2208 |