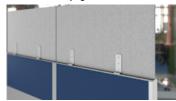

## **Desktop 3-Sided Screens**

#### **Product Specifications**

- > Screens are 24"H and sit on top of the worksurface
- Actual screen dimensions are 1-1/8" undersized on both the width and depth to fit on Enwork height-adjustable freestanding tables. If not using Enwork tops, contact designteam@enwork.com to verify size.
- > Screens with roof contain 11.75" overhead. Roof angle is 10 degrees.
- Acoustic material is 1/2" thick.
- Paint used on Painted MDF contains silver additive for its antimicrobial properties.