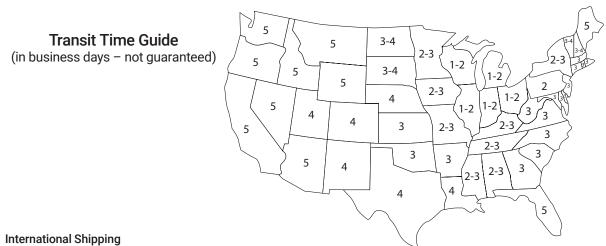

## **Shipment of Goods**

Enwork ships products in the most efficient manner. Direct shipments and arrival appointments are available upon request for full truck load shipment. These appointments are occasionally delayed by unforeseen circumstances, including traffic, equipment problems, inclement weather, and local limitations for large trailers. For shipments less than a truck load in size, Enwork will work with carriers to try to meet specific delivery date requests. Enwork does not guarantee arrival times for small orders (less than a truckload (LTL)). Delivery by appointment (e.g. 9:00 am) is possible for an upcharge. Most of Enwork's LTL carriers can provide a 2-4 hour window in advance for delivery. Standard deliveries are made Monday through Friday between the hours of 8:00am and 5:00pm. The receiving party is responsible for unloading all freight at time of delivery. If your delivery requires special accommodations not outlined here (e.g. driver assist), please contact Enwork prior to shipment. Accommodations may carry an upcharge.