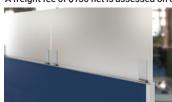

## **Desktop 1-Sided Screens**

### **Product Specifications**

- > Screens are 24"H and sit on top of the worksurface
- > Actual screen dimensions are 1-1/8" undersized on the width to fit on Enwork height-adjustable freestanding tables. If not using Enwork tops, contact designteam@enwork.com to verify size.
- > Acoustic material is 1/2" thick.
- > 28" and 34" screens protrude 4" off the front of the worksurface